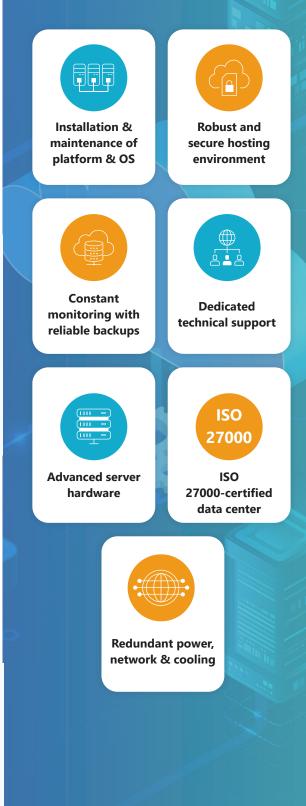

## Key features of DI Cloud

**Enhanced productivity**—Your staff does not have to do the heavy lifting and is freed up for other tasks

Dimensional

**Technology**—DI Cloud is offered as a single-tenant solution on Linux, providing isolated processes, storage, and networking. The DI Cloud services offer options for virtual private networking, high availability, long-term backups, and customized multi-site disaster recovery solutions. Offloading the responsibility for the configuration and operation of servers, storage, the network, and data centers allows you to focus staff time on important business objectives.

detailed accounting is a stress you do not have to worry about with our offering. This eliminates surprise invoices and provides cost certainty.

**Availability**—The service is up and monitored by Dimensional Insight staff 24x7 (minus scheduled maintenance windows).