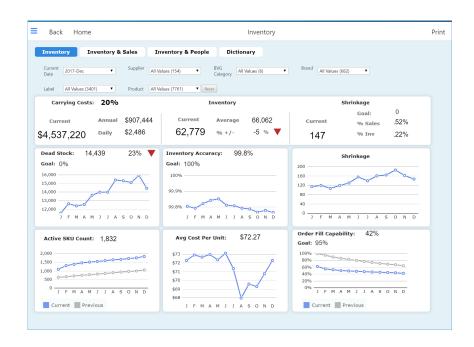

#### **Inventory Dashboard**

- Inventory Carrying Costs are displayed as a percentage along with Current Inventory and include the detailed make-up of the carrying cost:
  - Lost Opportunity
  - Facility Storage
  - Service
  - Risk Costs like Shrinkage, Spoilage, etc.
- Shrinkage and Shrinkage
   Percentages are displayed as a straight number and percentage, with a graph showing value over time.
- Average Cost Per Unit is displayed as a straight number with a graph showing value over time.