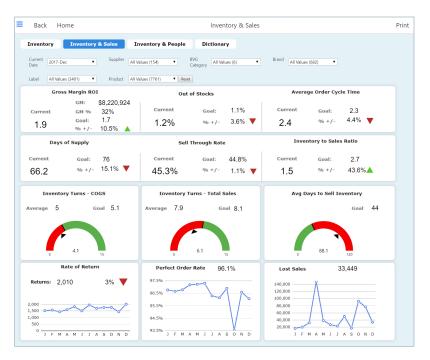

#### Inventory & Sales Dashboard

- Gross Margin Return on Investment is an inventory profitability evaluation ratio that anlyzes the company's ability to turn inventory into cash above the cost of the inventory.
- Rate of Return shows the percentage of orders that are returned and need to be restocked. This can be configured to track why the orders were returned if the customer tracks the reasons.
- Sell Through Rate is a comparison of the amount of inventory against what is actually sold.
- Lost Sales shows how much money the company is losing when a product is out-of-stock.