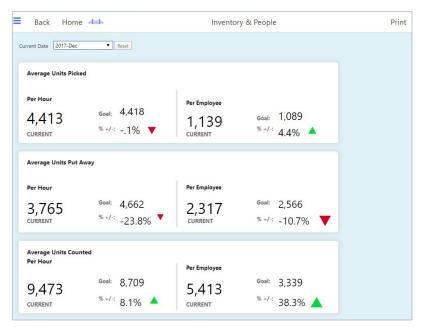

#### Inventory & People Dashboard

- Average Units Picked is used to show how the company performed pulling and shipping products.
- Average Units Put Away shows how the company performed receiving and placing product in the warehouse.